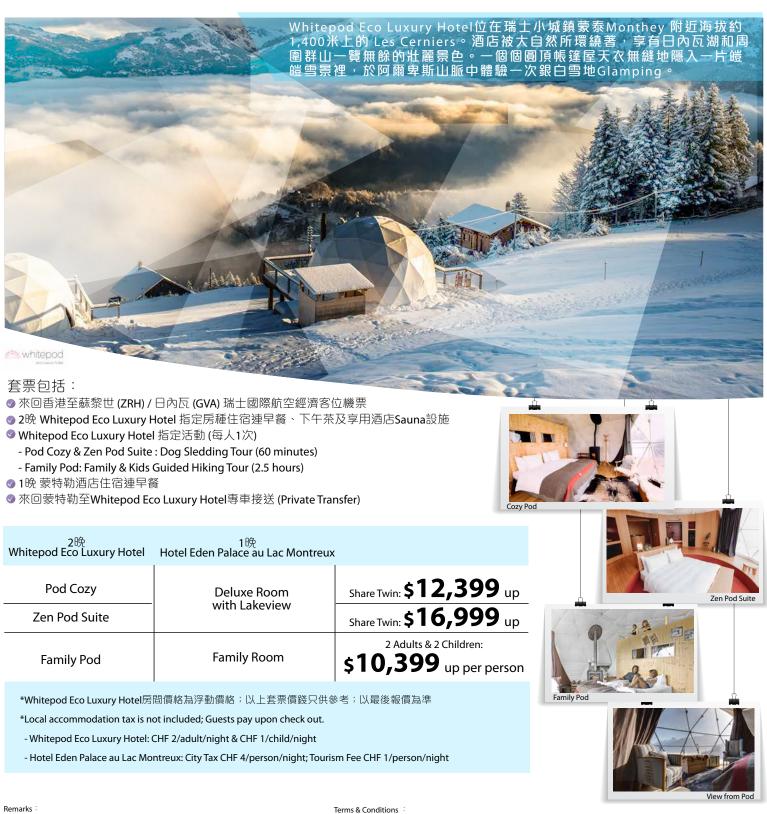

## Switzerland 3 Nights Glamping in Snow White

日本公司

出發及完成入住日期:12/12/2019-31/3/2020

- 1. Above prices are based on per person per package in HK dollars
- 2. Min. 2 adults, all passengers must be travel and check-in together on the same outbound & inbound fights. Booking must be reserved under the same PNR for all passengers. 3. Booking class for International Flight "L" class by Swiss Airlines. Ticket Validity: 6D – 12M
- 4. The airfare is only for your reference. GDS fare always prevails.
- 5. All prices for reference only.
- 6. Passengers must have a passport with validity of at least 6 months during the entire trip.
  7. 50% of the package rate is required as deposit.